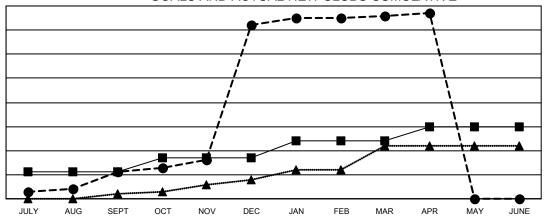

### GOALS AND ACTUAL NEW CLUBS CUMULATIVE

- CURRENT YEAR ACTUAL NEW CLUBS
- LAST YEAR ACTUAL NEW CLUBS