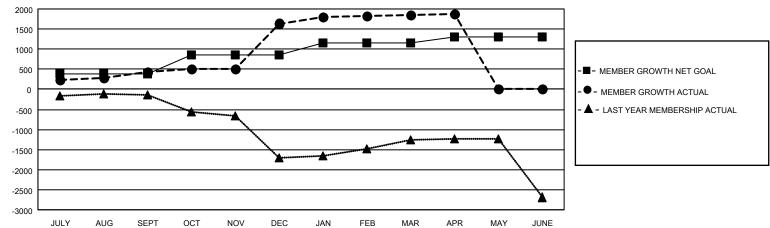

## GOALS AND ACTUAL MEMBERS CUMULATIVE

| DROPPED CLUBS: 15              |       | 284 CLUBS OF 486 ADDED 1 OR MORE | GENDER DISTRIBUTION             |                 |       |
|--------------------------------|-------|----------------------------------|---------------------------------|-----------------|-------|
|                                |       | NEW MEMBERS                      | MALE                            | 11,561 (79.33%) |       |
| DROPPED MEMBERS                |       |                                  | FEMALE                          | 3,013 (20.67%)  |       |
| DECEASED                       | 137   | CLICK HERE FOR CUMULATIVE        | TOTAL FAMILY UNIT MEMBERS       |                 | 5,664 |
| CLUB CANCELLED 155 OTHER 1,054 |       | MEMBERSHIP DATA                  | FAMILY MEMBERS PAYING HALF DUES |                 | 3,502 |
| TOTAL                          | 1,346 |                                  | DOES                            |                 |       |